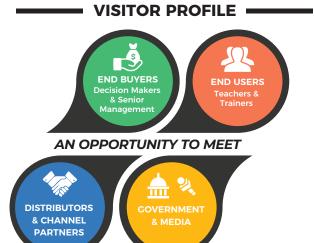

# EXHIBITOR PROFILE

EDUCATION LEVELS

◆ Early Years / Foundation ◆ School Education (age 4-18 yrs) ♦ Higher Education ♦ Further Education ♦ Vocational Education, Training & Skills